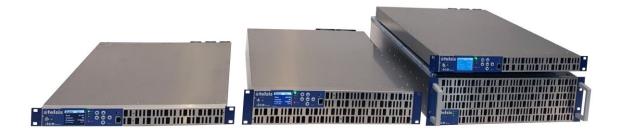

## THE BEST PERFORMANCE IN MEDIUM AND LOW POWER TV TRANSMITTERS

The ICE series of digital terrestrial TV transmitters, gapfillers and transposers now covers powers from 2000W to 75W rms

The main characteristics can be summarized:

- **Maximum efficiency**. Doherty UWB and fine adjustment.
- Minimum size. Up to 150W in 1RU and 350W in 2RU, 600W in 4RU, 1000W in 7RU and 2000W in 13RU
- Fully connected. IP, WIFI and 3G.

As well as other multiple advantages for the end customer such as power supplies redundancy, IMD and MER signal quality measurement, efficiency adjustment, improved echo canceller with double cancellation window to combat multipath, adapted to ATSC, DVB, ISDB-Tb standards, ...